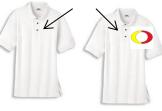

### Polo

**SOLID** color OR school logo only

2-3 Buttons

Clothing must fit; no more than one size too large or too small - no saggy