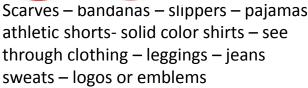

r APPROVED length skirt

### Polo

**SOLID** color OR school logo only

2-3 Buttons



Clothing must fit; no more than one size too large or too small - no saggy

## **Crew Neck Shirt**

**MUST** have school logo V-necks **NOT** allowed



**Turtleneck or Sweatshirt** 

**SOLID** color OR school logo only



## APPROVED COLORS (polo/crew neck shirt/turtleneck or sweatshirt/socks)

Black

Grey

White

Yellow

Burgundy

#### **SHOES & SOCKS**

Shoe laces must be tied or tucked in Socks must be an APPROVED SOLID color



Grey

White

Yellow

# **COATS/JACKETS**

Coats/Jackets are NOT allowed in class Light zip-up sweatshirts are allowed in class Must be SOLID approved color May have OMS logo -NO other logos

#### NOT ALLOWED \* NOT ALLOWED \* NOT ALLOWED \* NOT ALLOWED

























## **P.E. Dress Policy**

## **SHORTS / SWEATS**

Black, Burgundy or Grey <u>ONLY</u> <u>Must</u> be a solid color, may have side stripes







Shorts – Length to knee when standing /NO spandex

## **CREW NECK T-SHIRTS**

SOLID color or OMS logo only Approved Colors <u>ONLY</u> V-Necks are **NOT** allowed



# White Yellow Burgundy

Black

Grey

## **ATHLETIC SHOES & SOCKS**

Shoe laces <u>must</u> be tied Socks <u>must</u> be an APPROVED SOLID color