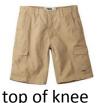

ALL shorts / skirts - Length must be to top of knee

Black Leggings/tights allowed **ONLY** under APPROVED length skirt