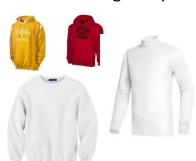

## **Crew Neck Shirt**

**MUST** have school logo V-necks **NOT** allowed

**Turtleneck or Sweatshirt** 

**SOLID** color OR school logo only

## APPROVED COLORS (polo/crew neck shirt/turtleneck or sweatshirt/socks)

Black

Grey

White

Yellow

Burgundy