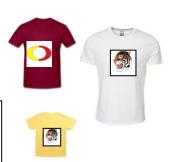

## **CREW NECK T-SHIRTS**

SOLID color or OMS logo only Approved Colors <u>ONLY</u> V-Necks are **NOT** allowed

# White Yellow Burgundy

Black

Grey